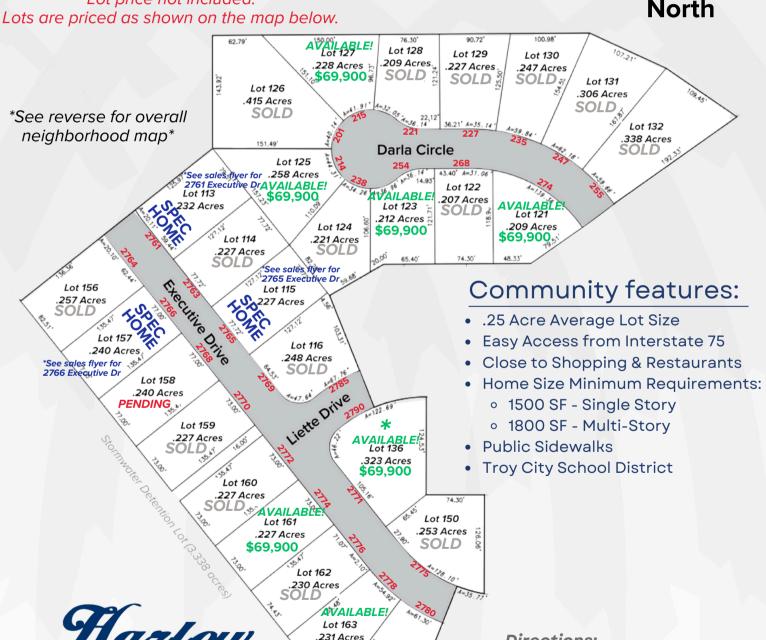

# Fox Harbor

## Section 10

### Troy, Ohio

Updated: 04/17/2025

#### **New Homes** starting in **\$300,000s\*** the lower

\*Lot price not included.

**BUILDERS INC** 

701 N. Market Street | Troy, Ohio 45373 937-339-9944 | sales@harlowbuilders.com

www.harlowbuilders.com

\$69,900

Lot 164

.303 Acres

SOLD

#### **Directions:**

175 to exit 74, head West on Main Street. Turn left (South) on Fox Harbor Dr and Right on Liette Drive and continue into Section 10.

Fox Harbor

Troy, Ohio