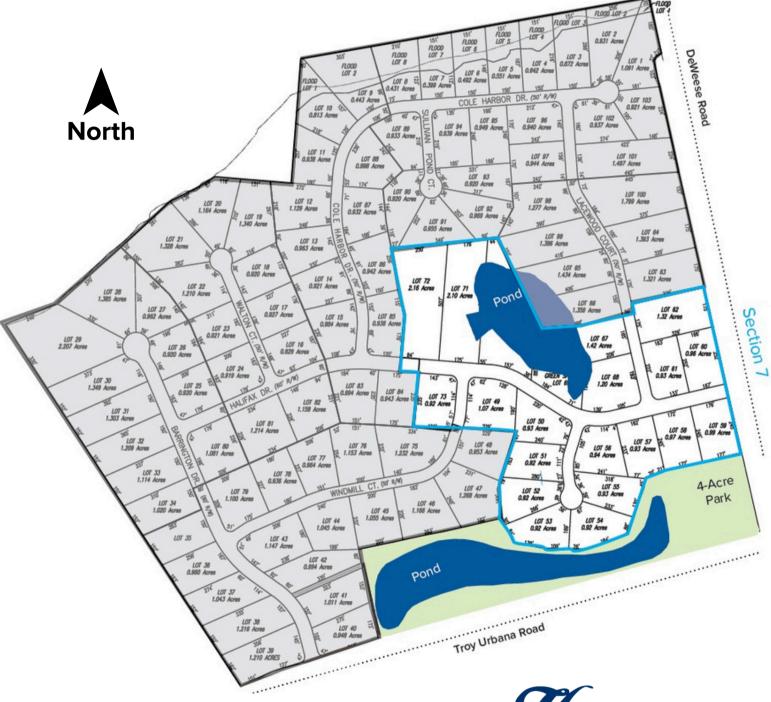

# Halifax Estates

## Section 7



Updated: 10/14/2024





701 N. Market Street | Troy, Ohio 45373 937-339-9944 | sales@harlowbuilders.com www.harlowbuilders.com

### Community features:

- Oversized Homesites (One Acre+)
- Neighborhood park with gazebo, shelter, playground, 2 ponds, and walking trails
- Home Size Minimum Requirements:
  - 2000 SF Single Story
  - o 2300 SF Multi-Story
- Public Sidewalks
- Miami East School District

# Halifax Estates Troy, Ohio

### Overall Neighborhood



#### **Directions:**

From the Troy City Square, head North on North Market St. Turn right on Troy-Urbana Rd, then left on Barrington Drive at the entrance to Halifax Estates. Harlow Builders inc

701 N. Market Street | Troy, Ohio 45373 937-339-9944 | sales@harlowbuilders.com www.harlowbuilders.com