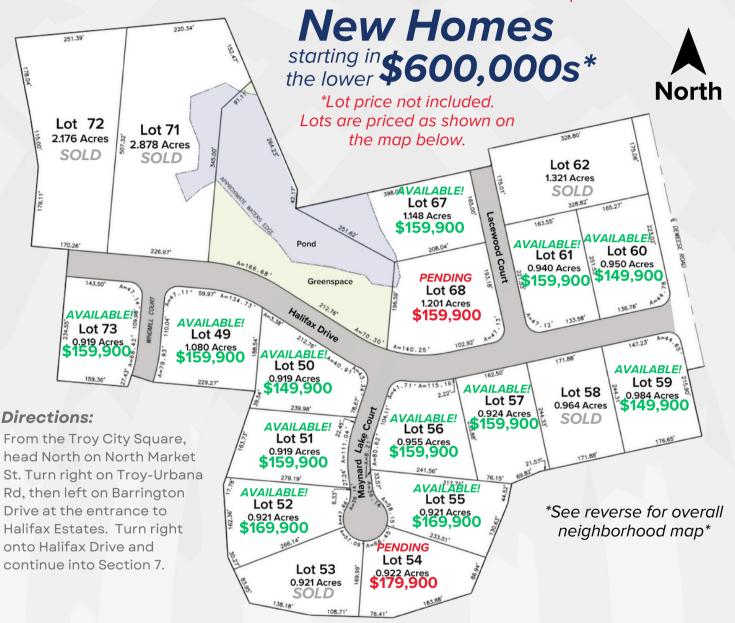

# Halifax Estates

## Section 7

Updated: 10/14/2024

701 N. Market Street | Troy, Ohio 45373 937-339-9944 | sales@harlowbuilders.com www.harlowbuilders.com

### Community features:

- Oversized Homesites (One Acre+)
- Neighborhood park with gazebo, shelter, playground, 2 ponds, and walking trails
- Home Size Minimum Requirements:
  - 2000 SF Single Story
  - o 2300 SF Multi-Story
- Public Sidewalks
- Miami East School District

#### **Directions:**

From the Troy City Square, head North on North Market St. Turn right on Troy-Urbana Rd, then left on Barrington Drive at the entrance to Halifax Estates. Harlow Builders inc

701 N. Market Street | Troy, Ohio 45373 937-339-9944 | sales@harlowbuilders.com www.harlowbuilders.com