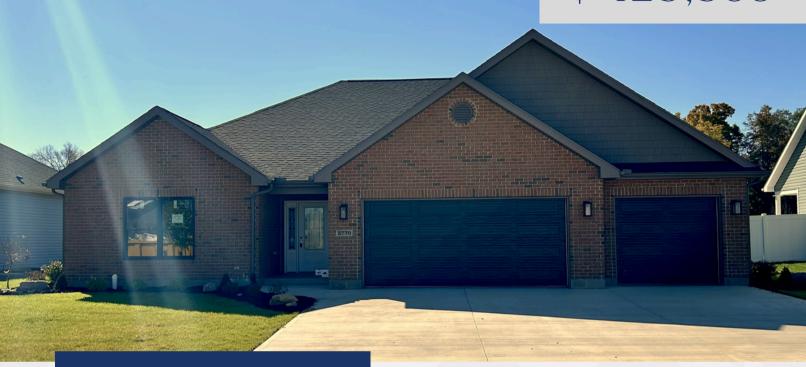

## 2770 Liette Drive, Troy Fox Harbor Subdivision

\$ 429,900

## the Windsor

1951 Square Feet 3 Bedroom/2 Bath

#### Property features:

- Built on .209 acre parcel
- Split Bedroom Floorplan
- Walk-In Closet in Master Bedroom
- Large Great Room with Fireplace
- Lit Tray Ceilings
- Eat-In Kitchen and Dining
- Rear Covered Porch and Patio
- 3-Car Garage

#### Please note:

- A full floor plan of this home is located on the reverse side of this flyer.
- This home is already in the construction process, and the image shown above is for marketing purposes only. The elevation and exterior finish of this home may vary.
- If purchased early enough in the construction process, some personal selections may be made!