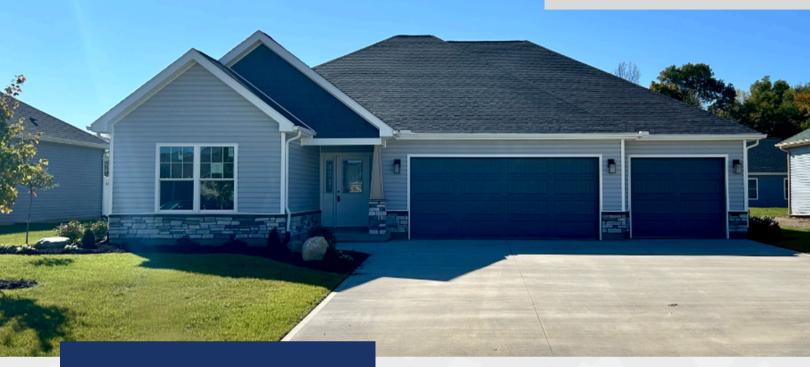

# For Sale

## 2750 Liette Drive, Troy Fox Harbor Subdivision

\$ 419,900

# the Auondale

1863 Square Feet 3 Bedroom/2 Bath

### Property features:

- Built on .209 acre parcel
- Walk-In Closet in Master and Middle Bedroom
- Large Great Room w/ Fireplace and Vaulted Ceiling
- Eat-In Kitchen, plus Dining Area
- Walk-In Pantry
- 3-Car Garage