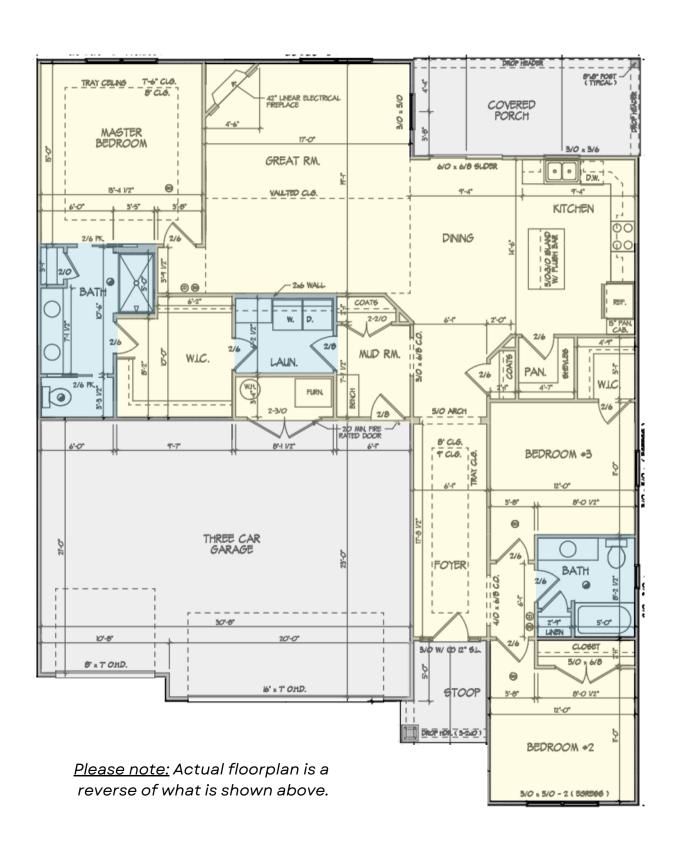

# the Auondale

1863 Square Feet 3 Bedroom/2 Bath

### Property features:

- Built on .209 acre parcel
- Walk-In Closet in Master and Middle Bedroom
- Large Great Room w/ Fireplace and Vaulted Ceiling
- Eat-In Kitchen, plus Dining Area
- Walk-In Pantry
- 3-Car Garage

#### Please note:

- A full floor plan of this home is located on the reverse side of this flyer.
- This home is under construction and expected to be completed in by Fall of 2024.
- If purchased early enough in the construction process, some personal selections may be made!