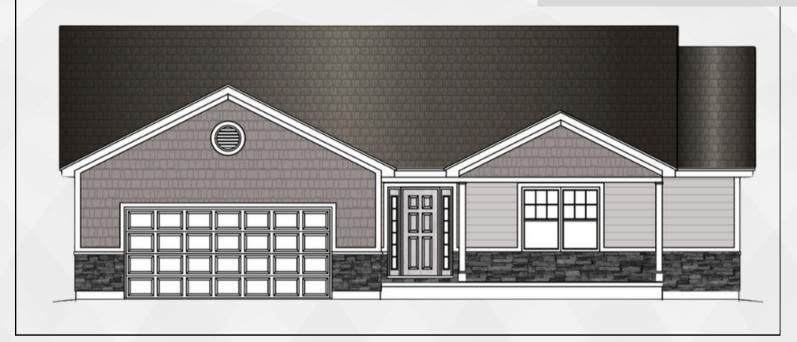

## 299 Darla Circle, Troy Fox Harbor Subdivision

# \$ 359,900

the Fenway

1551 Square Feet 3 Bedroom/2 Bath

### Property features:

- Built on .248 acre parcel
- Walk-In Closet in Master Bedroom
- Cathedral Ceiling in Great Room
- Eat-In Kitchen
- 2-Car Garage

#### Please note:

- A full floor plan of this home is located on the reverse side of this flyer.
- This home is already in the construction process, and the image shown above is for marketing purposes only. The elevation and exterior finish of this home may vary.
- If purchased early enough in the construction process, some personal selections may be made!