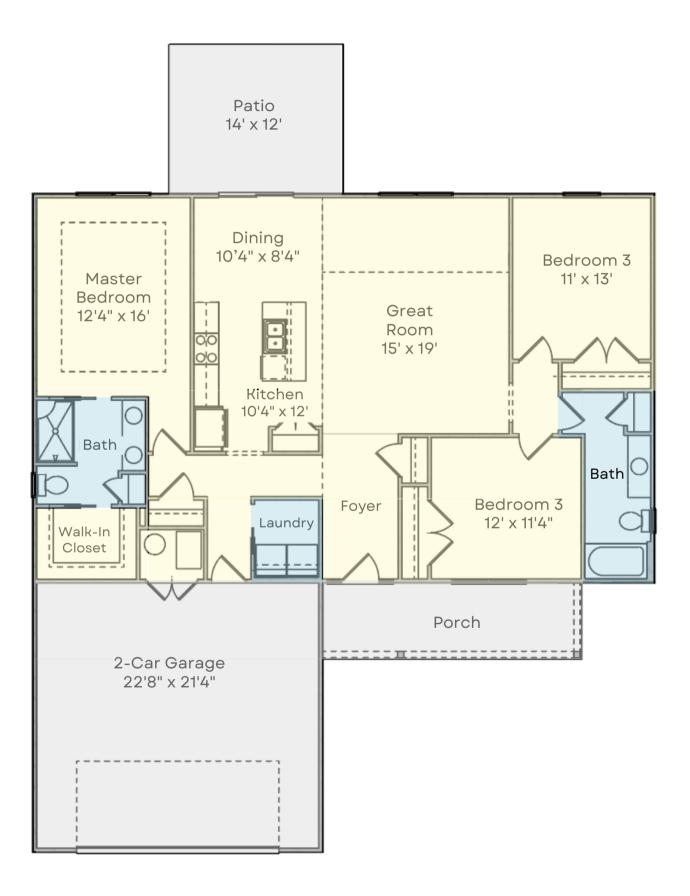

# \$ 359,900

the Fenway

1551 Square Feet 3 Bedroom/2 Bath

### Property features:

- Built on .248 acre parcel
- Walk-In Closet in Master Bedroom
- Cathedral Ceiling in Great Room
- Eat-In Kitchen
- 2-Car Garage

#### Please note:

- A full floor plan of this home is located on the reverse side of this flyer.
- This home is already in the construction process, and the image shown above is for marketing purposes only. The elevation and exterior finish of this home may vary.
- If purchased early enough in the construction process, some personal selections may be made!