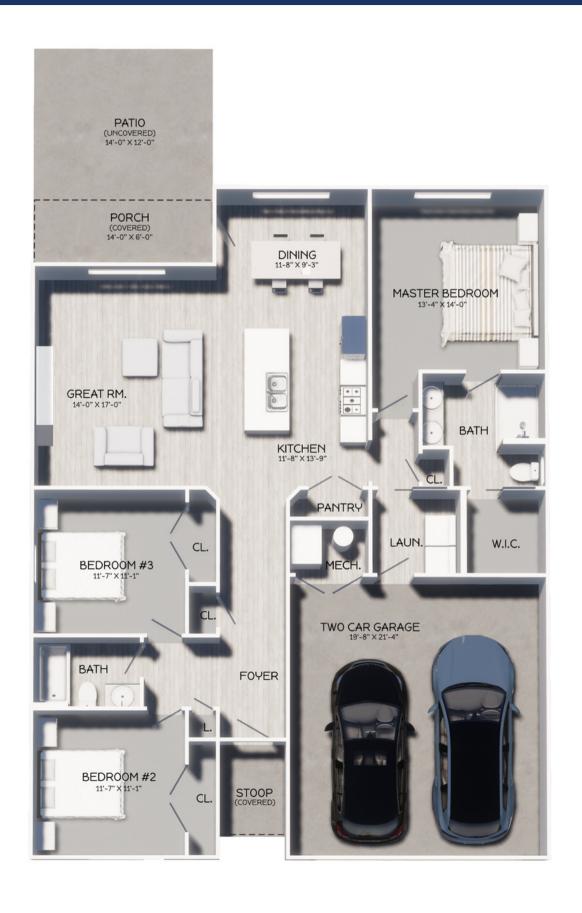

### the Attica

1501 Square Feet 3 Bedroom/2 Bath

#### Property features:

- Built on .210 acre parcel
- Walk-In Closet in Master Bedroom
- · Trey Ceiling in Great Room
- Eat-In Kitchen, plus Dining Area
- Covered Porch and Rear Patio
- 2-Car Garage

#### Please note:

- A full floor plan of this home is located on the reverse side of this flyer.
- This home is already in the construction process, and the image shown above is for marketing purposes only. The elevation and exterior finish of this home may vary.
- If purchased early enough in the construction process, some personal selections may be made!