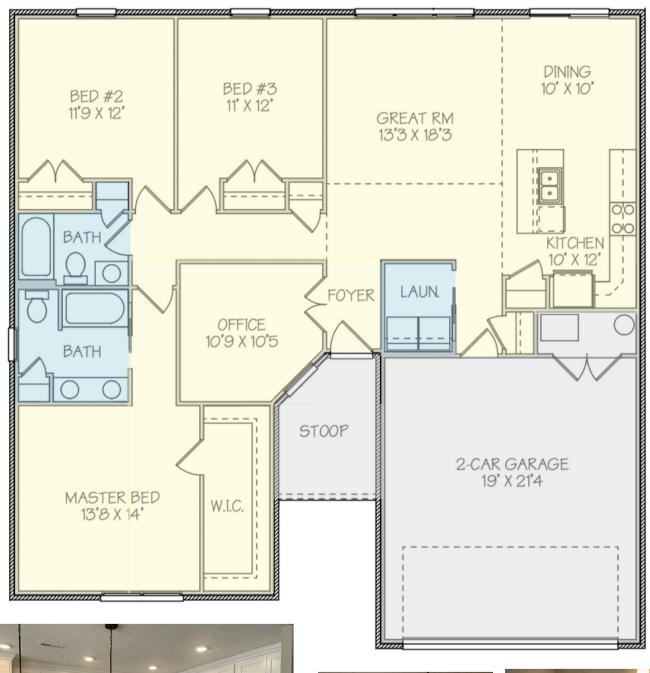

## Property features:

- Built on .214 acre parcel
- Oversized Walk-In Closet in Master Bedroom
- · Great Room with Vaulted Ceiling
- Home Office/Study
- Eat-In Kitchen, plus Dining Area
- 2 Car Garage

#### Please note:

- A full floor plan of this home is located on the reverse side of this flyer.
- This home is already in the construction process, and the image shown above is for marketing purposes only. The elevation and exterior finish of this home may vary.
- If purchased early enough in the construction process, some personal selections may be made!