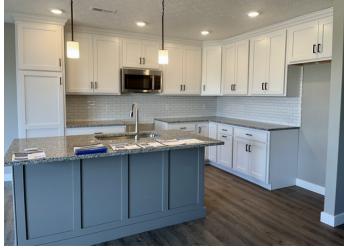

## Property features:

- Built on .214 acre parcel
- Oversized Walk-In Closet in Master Bedroom
- · Great Room with Vaulted Ceiling
- Home Office/Study
- Eat-In Kitchen, plus Dining Area
- 2 Car Garage