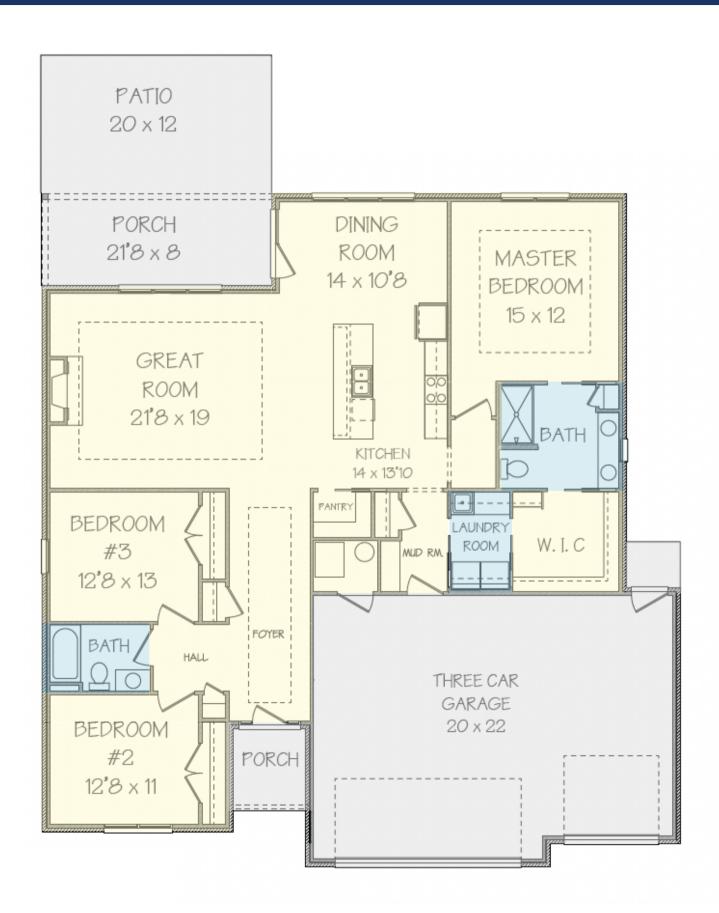

## Property features:

- Built on .209 acre parcel
- Split Bedroom Floorplan
- Walk-In Closet in Master Bedroom
- Large Great Room with Fireplace
- Lit Tray Ceilings
- Eat-In Kitchen and Dining
- Rear Covered Porch and Patio
- 3-Car Garage

## Please note:

- A full floor plan of this home is located on the reverse side of this flyer.
- This home is already in the construction process, and the image shown above is for marketing purposes only. The elevation and exterior finish of this home may vary.
- If purchased early enough in the construction process, some personal selections may be made!