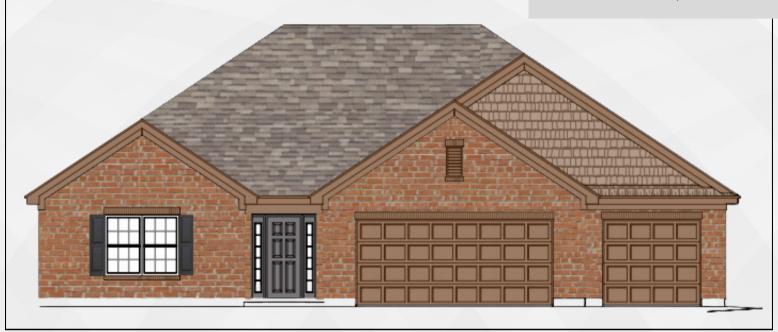

## <sup>the</sup> Windsor

1951 Square Feet 3 Bedroom/2 Bath

## Please note:

- A full floor plan of this home is located on the reverse side of this flyer.
- This home is already in the construction process, and the image shown above is for marketing purposes only. The elevation and exterior finish of this home may vary.
- If purchased early enough in the construction process, some personal selections may be made!