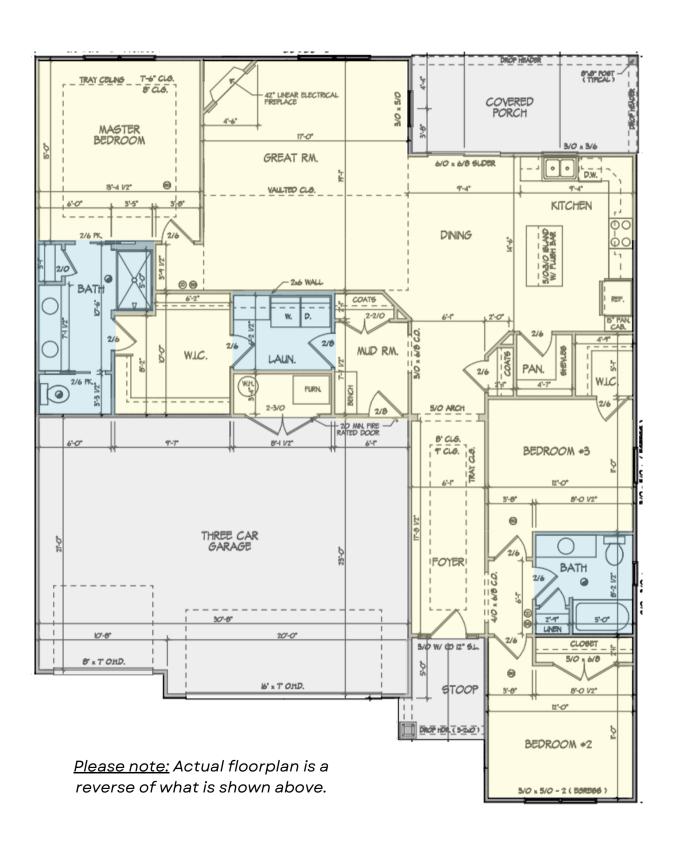

## the Auondale

1863 Square Feet 3 Bedroom/2 Bath

#### Property features:

- Built on .209 acre parcel
- Walk-In Closet in Master and Middle Bedroom
- Large Great Room w/ Fireplace and Vaulted Ceiling
- Eat-In Kitchen, plus Dining Area
- Walk-In Pantry
- 3-Car Garage

#### Please note:

- A full floor plan of this home is located on the reverse side of this flyer.
- This home is already in the construction process, and the image shown above is for marketing purposes only. The elevation and exterior finish of this home may vary.
- If purchased early enough in the construction process, some personal selections may be made!