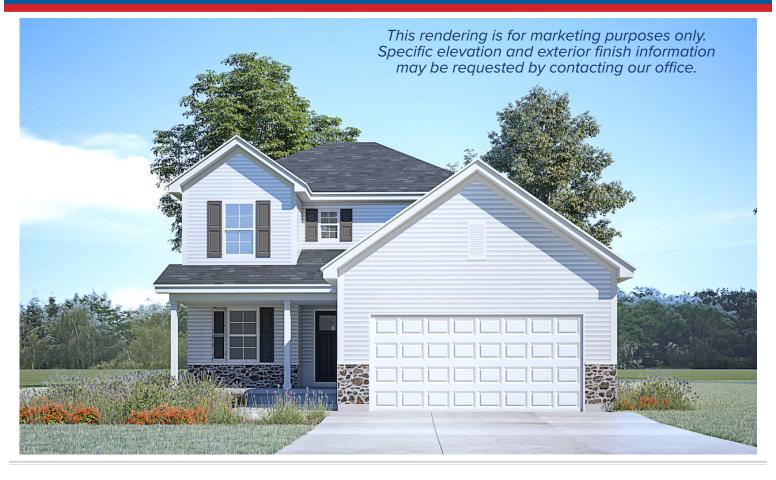

## \$329,900

2670 Executive Drive Troy, OH 45373

- 1,848 Square Feet of Living Space
- 3 Bedrooms
- · 2 Full Baths, 1 Half Bath
- Walk-In Closet in Master and 2nd Bedroom
- · 2-Car Garage

- Eat-in Kitchen plus Dining Area
- · Large Great Room with Linear Electric Fireplace
- · Home Office
- Slab Foundation
- On .140 Acre Parcel in Troy City School District
- Please see reverse for full floor plan.
- · Home is already in the construction process. Exterior finishes as shown above are subject to change.
- · If purchased early enough in the construction process, some personal selections can be made!