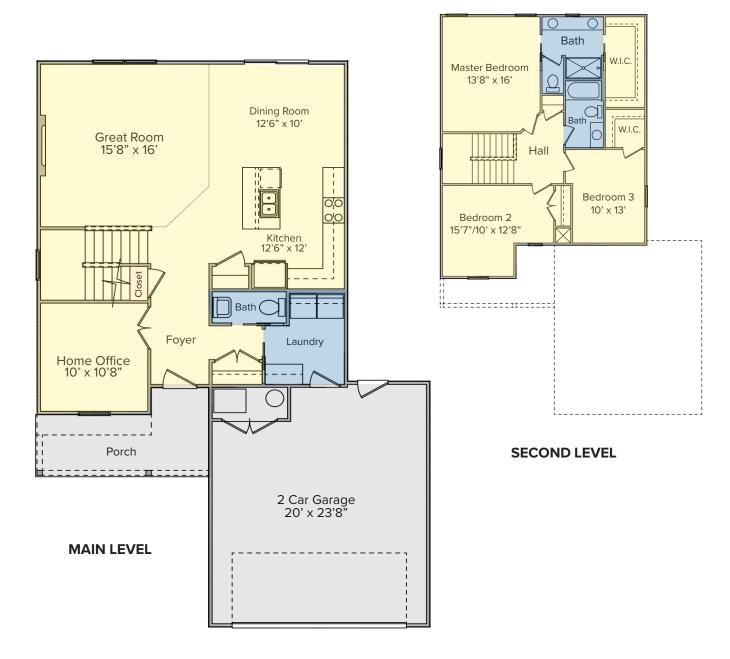

## \$329,900

2670 Executive Drive Troy, OH 45373

- 1,848 Square Feet of Living Space
- 3 Bedrooms
- · 2 Full Baths, 1 Half Bath
- Walk-In Closet in Master and 2nd Bedroom
- · 2-Car Garage

- Eat-in Kitchen plus Dining Area
- · Large Great Room with Linear Electric Fireplace
- · Home Office
- Slab Foundation
- On .140 Acre Parcel in Troy City School District
- Please see reverse for full floor plan.
- · Home is already in the construction process. Exterior finishes as shown above are subject to change.
- · If purchased early enough in the construction process, some personal selections can be made!